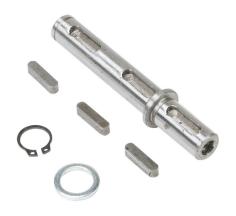

## WGA-30M-S-IEC Cut Sheet

IronHorse gearbox single output shaft, 14mm. For use with WGA-30M IEC series gearboxes. (3) keys, (1) spacer and (1) retaining ring included.

For complete product information, please see this item on our store at the following link:

## **Technical Specifications**

| Brand        | IronHorse                                   |
|--------------|---------------------------------------------|
| Item         | Shaft                                       |
| Shaft Type   | Gearbox single output                       |
| Size         | 14mm                                        |
| For Use With | WGA-30M IEC series gearboxes                |
| Includes     | (3) keys, (1) spacer and (1) retaining ring |