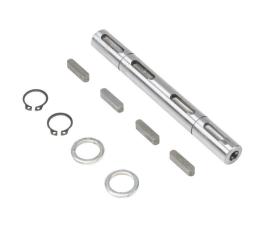

## WGA-30M-D-IEC Cut Sheet

IronHorse gearbox double output shaft, 14mm. For use with WGA-30M IEC series gearboxes. (4) keys, (2) spacers and (2) retaining rings included.

For complete product information, please see this item on our store at the following link:

## **Technical Specifications**

| Brand        | IronHorse                                     |
|--------------|-----------------------------------------------|
| Item         | Shaft                                         |
| Shaft Type   | Gearbox double output                         |
| Size         | 14mm                                          |
| For Use With | WGA-30M IEC series gearboxes                  |
| Includes     | (4) keys, (2) spacers and (2) retaining rings |