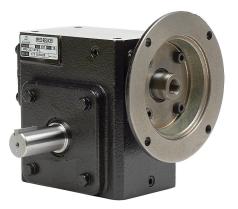

## WG-237-015-L Cut Sheet

IronHorse heavy-duty worm gearbox, 15:1 ratio, 56C-Face input, left hand, 1.125in diameter output shaft, nominal 1hp at 1.0 SF, 1249 lb-in mechanical output torque, 2-3/8in center distance, cast iron housing, tapped-base mount.

## **Technical Specifications**

| Brand                | IronHorse                     |
|----------------------|-------------------------------|
| Item                 | Gearbox                       |
| Application          | General purpose               |
| Duty Rating          | Heavy-duty                    |
| Gearbox Type         | Worm                          |
| Gear Ratio           | 15:1                          |
| Speed Rating         | 1750rpm input / 117rpm output |
| Input Configuration  | 56C-Face                      |
| Input Power Rating   | Nominal 1hp at 1.0 SF         |
| Output Configuration | Left hand                     |

| Gearbox Output<br>Shaft Diameter | 1.125in                         |
|----------------------------------|---------------------------------|
| Mechanical Output Torque         | 1249 lb-in                      |
| Thermal Output Torque            | 732 lb-in                       |
| Center Distance                  | 2-3/8in                         |
| Housing Material                 | Cast iron                       |
| Mounting                         | Tapped-base                     |
| Finish                           | Anti-corrosion primer and paint |
| Lubrication Type                 | Pre-filled with synthetic lube  |
| Oil Seal Type                    | Double-lip                      |