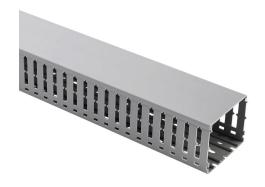

## WDW-4030G-1 Cut Sheet

AchieVe WDW series open slot wide finger wire duct, 4in width, 3in height, 6.5ft/2m length, gray. Cover included.

For complete product information, please see this item on our store at the following link:

## **Technical Specifications**

| Brand          | AchieVe               |
|----------------|-----------------------|
| Series         | WDW                   |
| Item           | Wire duct             |
| Wire Duct Type | Open slot wide finger |
| Self-adhesive  | No                    |
| Width          | 4in                   |
| Height         | 3in                   |
| Color          | Gray                  |
| Length         | 6.5ft/2m              |
| Includes       | Cover                 |