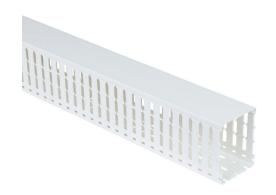

## WDW-3040W-1 Cut Sheet

AchieVe WDW series open slot wide finger wire duct, 3in width, 4in height, 6.5ft/2m length, white. Cover included.

For complete product information, please see this item on our store at the following link:

## **Technical Specifications**

| Brand          | AchieVe               |
|----------------|-----------------------|
| Series         | WDW                   |
| Item           | Wire duct             |
| Wire Duct Type | Open slot wide finger |
| Self-adhesive  | No                    |
| Width          | 3in                   |
| Height         | 4in                   |
| Color          | White                 |
| Length         | 6.5ft/2m              |
| Includes       | Cover                 |