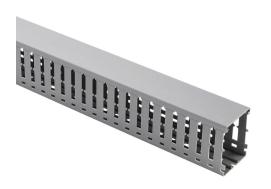

## WDW-2230G-1 Cut Sheet

AchieVe WDW series open slot wide finger wire duct, 2.25in width, 3in height, 6.5ft/2m length, gray. Cover included.

For complete product information, please see this item on our store at the following link:

## **Technical Specifications**

| Brand          | AchieVe               |
|----------------|-----------------------|
| Series         | WDW                   |
| Item           | Wire duct             |
| Wire Duct Type | Open slot wide finger |
| Self-adhesive  | No                    |
| Width          | 2.25in                |
| Height         | 3in                   |
| Color          | Gray                  |
| Length         | 6.5ft/2m              |
| Includes       | Cover                 |
|                |                       |