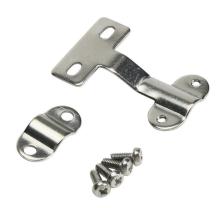

## WCB-S Cut Sheet

ProSense wire/cable clamp bracket, package of 10. For use with standard thermocouple and RTD connectors.

For complete product information, please see this item on our store at the following link:

## **Technical Specifications**

| Brand             | ProSense                                 |
|-------------------|------------------------------------------|
| Item              | Wire/cable clamp bracket                 |
| Quantity per Pack | 10                                       |
| For Use With      | Standard thermocouple and RTD connectors |