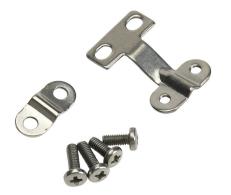

## WCB-M Cut Sheet

ProSense wire/cable clamp bracket, package of 10. For use with miniature thermocouple connectors.

For complete product information, please see this item on our store at the following link:

## Technical Specifications

| Brand             | ProSense                          |
|-------------------|-----------------------------------|
| Item              | Wire/cable clamp bracket          |
| Quantity per Pack | 10                                |
| For Use With      | Miniature thermocouple connectors |