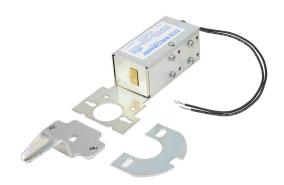

## WAEK115 Cut Sheet

Wiegmann enclosure electrical interlock, prevents entry into energized enclosure that has a door handle. For use with most NEMA 12 enclosures.

For complete product information, please see this item on our store at the following link:

## **Technical Specifications**

| Brand        | Wiegmann                                                       |
|--------------|----------------------------------------------------------------|
| Item         | Enclosure electrical interlock                                 |
| Application  | Prevents entry into energized enclosure that has a door handle |
| For Use With | Most NEMA 12 enclosures                                        |