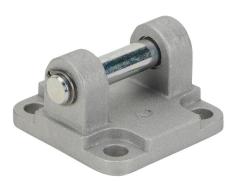

## W0950502003 Cut Sheet

Metal Work rear clevis mount, aluminum. For use with 50mm bore ISO 15552 cylinders. Mounting hardware included.

For complete product information, please see this item on our store at the following link:

## **Technical Specifications**

| Brand        | Metal Work                    |
|--------------|-------------------------------|
| Item         | Rear clevis mount             |
| Material     | Aluminum                      |
| For Use With | 50mm bore ISO 15552 cylinders |
| Includes     | Mounting hardware             |