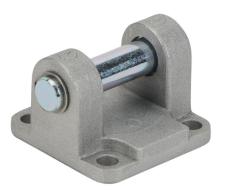

## W0950402003 Cut Sheet

Metal Work rear clevis mount, aluminum. For use with 40mm bore ISO 15552 cylinders. Mounting hardware included.

For complete product information, please see this item on our store at the following link:

## **Technical Specifications**

| Brand        | Metal Work                    |
|--------------|-------------------------------|
| Item         | Rear clevis mount             |
| Material     | Aluminum                      |
| For Use With | 40mm bore ISO 15552 cylinders |
| Includes     | Mounting hardware             |