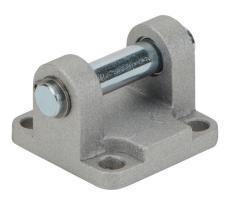

## W0950322003 Cut Sheet

Metal Work rear clevis mount, aluminum. For use with 32mm bore ISO 15552 cylinders. Mounting hardware included.

For complete product information, please see this item on our store at the following link:

## **Technical Specifications**

| Brand        | Metal Work                    |
|--------------|-------------------------------|
| Item         | Rear clevis mount             |
| Material     | Aluminum                      |
| For Use With | 32mm bore ISO 15552 cylinders |
| Includes     | Mounting hardware             |