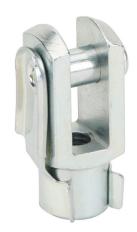

## W0950200020 Cut Sheet

Metal Work rod clevis, M8 x 1.25 thread, plated steel. For use with 20mm bore ISO 6432 cylinders.

For complete product information, please see this item on our store at the following link:

## **Technical Specifications**

| Brand        | Metal Work                   |
|--------------|------------------------------|
| Item         | Rod clevis                   |
| Thread Size  | M8 x 1.25 thread             |
| Material     | Plated steel                 |
| For Use With | 20mm bore ISO 6432 cylinders |