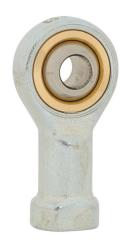

## W0950120025 Cut Sheet

Metal Work rod eye, M6 x 1.0 thread, plated steel. For use with 12mm and 16mm bore ISO 6432 cylinders.

For complete product information, please see this item on our store at the following link:

## **Technical Specifications**

| Brand        | Metal Work                            |
|--------------|---------------------------------------|
| Item         | Rod eye                               |
| Thread Size  | M6 x 1.0 thread                       |
| Material     | Plated steel                          |
| For Use With | 12mm and 16mm bore ISO 6432 cylinders |