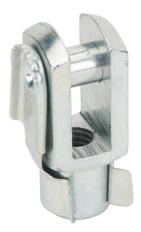

## W0950120020 Cut Sheet

Metal Work rod clevis, M6 x 1.0 thread, plated steel. For use with 12mm and 16mm bore ISO 6432 cylinders.

For complete product information, please see this item on our store at the following link:

## Technical Specifications

| Brand        | Metal Work                            |
|--------------|---------------------------------------|
| Item         | Rod clevis                            |
| Thread Size  | M6 x 1.0 thread                       |
| Material     | Plated steel                          |
| For Use With | 12mm and 16mm bore ISO 6432 cylinders |