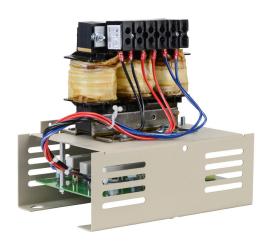

## VTF-246-KMN Cut Sheet

AutomationDirect VTF series drive output filter, 208-600 VAC, 7-1/2hp at 208/230 VAC, 15hp at 460 VAC and 20hp at 575 VAC, 3-phase, 25A, output side only. For use with multiple AC drives.

## **Technical Specifications**

| Brand                 | AutomationDirect                                            |
|-----------------------|-------------------------------------------------------------|
| Item                  | Drive output filter                                         |
| Series                | VTF                                                         |
| Voltage Rating        | 208-600 VAC                                                 |
| Horsepower by Voltage | 7-1/2hp at 208/230 VAC, 15hp at 460 VAC and 20hp at 575 VAC |
| Number of Phases      | 3                                                           |
| Amperage Rating       | 25A                                                         |
| Orientation           | Output side only                                            |
| For Use With          | Multiple AC drives                                          |