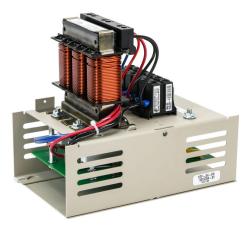

## VTF-24-FH Cut Sheet

AutomationDirect VTF series drive output filter, 208-600 VAC, 1hp at 208 VAC, 1-1/2hp at 230 VAC and 3hp at 460 VAC, 3-phase, 6A, output side only. For use with multiple AC drives.

## **Technical Specifications**

| Brand                 | AutomationDirect                                         |
|-----------------------|----------------------------------------------------------|
| Item                  | Drive output filter                                      |
| Series                | VTF                                                      |
| Voltage Rating        | 208-600 VAC                                              |
| Horsepower by Voltage | 1hp at 208 VAC, 1-1/2hp at<br>230 VAC and 3hp at 460 VAC |
| Number of Phases      | 3                                                        |
| Amperage Rating       | 6A                                                       |
| Orientation           | Output side only                                         |
| For Use With          | Multiple AC drives                                       |