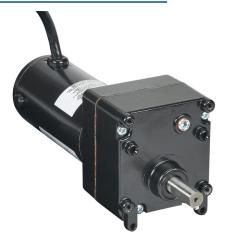

## VP1B-90V-2139 Cut Sheet

IronHorse VP1 series parallel shaft DC gear motor, 1/25hp, 90 VDC, 139rpm, 20 lb-in full load torque, 0.63 FLA, 16:1 ratio, 1/2in shaft diameter.

For complete product information, please see this item on our store at the following link:

## **Technical Specifications**

| Brand                  | IronHorse |
|------------------------|-----------|
| Item                   | Motor     |
| Series                 | VP1       |
| Motor Type             | Gear      |
| Gear Motor Orientation | Parallel  |
| Voltage Type           | DC        |
| Horsepower Rating      | 1/25hp    |
| Voltage Rating         | 90 VDC    |
| Nameplate RPM          | 139rpm    |

| Full Load Torque        | 20 lb-in |
|-------------------------|----------|
| Full Load Amperage      | 0.63     |
| Gear Ratio              | 16:1     |
| Shaft Diameter          | 1/2in    |
| IP Rating               | IP40     |
| Insulation Class        | Class F  |
| Electrically Reversible | Yes      |
| Enclosure Type          | TENV     |
| Mounting                | Face     |