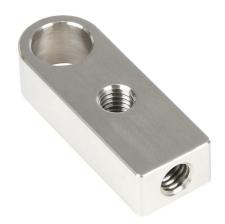

## VC-S2 Cut Sheet

ProSense 2-axis mounting block, for use with ProSense vibration sensors.

For complete product information, please see this item on our store at the following link:

https://www.automationdirect.com/pn/VC-S2

## **Technical Specifications**

| Brand        | ProSense                   |
|--------------|----------------------------|
| Item         | 2-axis mounting block      |
| For Use With | ProSense vibration sensors |