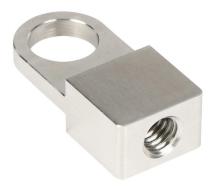

## VC-S1 Cut Sheet

ProSense 1-axis mounting block, for use with ProSense vibration sensors.

For complete product information, please see this item on our store at the following link:

https://www.automationdirect.com/pn/VC-S1

## **Technical Specifications**

| Brand        | ProSense                   |
|--------------|----------------------------|
| Item         | 1-axis mounting block      |
| For Use With | ProSense vibration sensors |