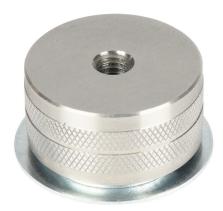

## VC-M8 Cut Sheet

ProSense magnetic mounting base, for use with ProSense vibration sensors.

For complete product information, please see this item on our store at the following link:

https://www.automationdirect.com/pn/VC-M8

## **Technical Specifications**

| Brand        | ProSense                   |
|--------------|----------------------------|
| Item         | Magnetic mounting base     |
| For Use With | ProSense vibration sensors |