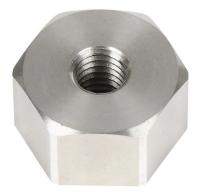

## VC-A8 Cut Sheet

ProSense adhesive mounting base, for use with ProSense vibration sensors.

For complete product information, please see this item on our store at the following link:

https://www.automationdirect.com/pn/VC-A8

## Technical Specifications

| Brand        | ProSense                   |
|--------------|----------------------------|
| Item         | Adhesive mounting base     |
| For Use With | ProSense vibration sensors |