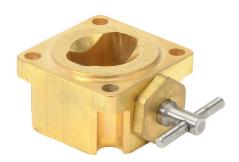

## VC-2903 Cut Sheet

CITO flow control valve cap, (1) 3/8in female NPT, brass. For use with CITO StackFlow valves body outlet.

For complete product information, please see this item on our store at the following link:

## **Technical Specifications**

| Brand        | СІТО                              |
|--------------|-----------------------------------|
| Item         | Flow control valve cap            |
| Replacement  | No                                |
| Thread Size  | (1) 3/8in female NPT              |
| Material     | Brass                             |
| For Use With | CITO StackFlow valves body outlet |