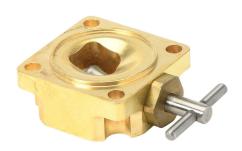

## VC-2902 Cut Sheet

CITO flow control valve cap, (1) 1/4in female NPT, brass. For use with CITO StackFlow valves body outlet.

For complete product information, please see this item on our store at the following link:

## **Technical Specifications**

| Brand        | CITO                              |
|--------------|-----------------------------------|
| Item         | Flow control valve cap            |
| Replacement  | No                                |
| Thread Size  | (1) 1/4in female NPT              |
| Material     | Brass                             |
| For Use With | CITO StackFlow valves body outlet |