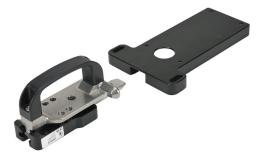

## UGB4-527002 Cut Sheet

IDEM handle and mounting plate, slide. For use with UGB series 4-station universal gate boxes.

For complete product information, please see this item on our store at the following link:

## Technical Specifications

| Brand        | IDEM                                      |
|--------------|-------------------------------------------|
| Item         | Handle and mounting plate                 |
| Handle Type  | Slide                                     |
| For Use With | UGB series 4-station universal gate boxes |