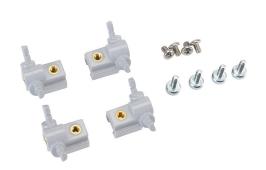

## UBPAKG-P10 Cut Sheet

Integra adjustable depth mounting kit, gray. For use with Premium series polycarbonate enclosures. Includes (4) brackets with thumb screws.

For complete product information, please see this item on our store at the following link:

## **Technical Specifications**

| Brand        | Integra                                 |
|--------------|-----------------------------------------|
| Item         | Adjustable depth mounting kit           |
| Color        | Gray                                    |
| For Use With | Premium series polycarbonate enclosures |
| Kit Includes | (4) brackets with thumb screws          |