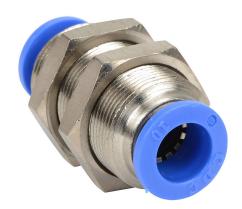

## **UB10M** Cut Sheet

NITRA pneumatic push-to-connect fitting, bulkhead union, nickel-plated brass body, (1) 10mm push-to-connect to (1) 10mm push-to-connect. Package of 5.

For complete product information, please see this item on our store at the following link:

## **Technical Specifications**

| Brand                    | NITRA                                                   |
|--------------------------|---------------------------------------------------------|
| Item                     | Fitting                                                 |
| Working Fluid            | Air or inert gas                                        |
| Fitting Connection Type  | Push-to-connect                                         |
| Fitting Type             | Bulkhead union                                          |
| Body Material            | Nickel-plated brass                                     |
| Thread Sealant           | No                                                      |
| Fitting Measurement Type | Metric                                                  |
| Connection               | (1) 10mm push-to-connect to<br>(1) 10mm push-to-connect |
| Operating Pressure       | -29.5in Hg to 150 psi                                   |
| Operating Temperature    | 32 to 140 deg F                                         |
| Quantity per Pack        | 5                                                       |
| For Use With             | Flexible pneumatic tubing                               |