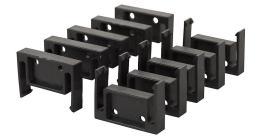

Fuji Electric relay remover, package of 10. For use with RS series relays.

For complete product information, please see this item on our store at the following link:

https://www.automationdirect.com/pn/TY3

## **Technical Specifications**

| Brand             | Fuji Electric    |
|-------------------|------------------|
| Item              | Relay remover    |
| Quantity per Pack | 10               |
| For Use With      | RS series relays |