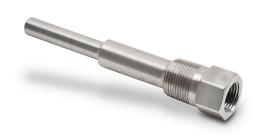

## TW12-04 Cut Sheet

ProSense thermowell, 1/2in female NPT probe connection, 3/4in male NPT process connection, 316 stainless steel body, 12-1/4in overall length, 0.260in bore.

For complete product information, please see this item on our store at the following link:

## **Technical Specifications**

| Brand                     | ProSense            |
|---------------------------|---------------------|
| Item                      | Thermowell          |
| <b>Probe Connection</b>   | 1/2in female NPT    |
| <b>Process Connection</b> | 3/4in male NPT      |
| <b>Body Material</b>      | 316 stainless steel |
| Overall Length            | 12-1/4in            |
| Bore Diameter             | 0.260in             |