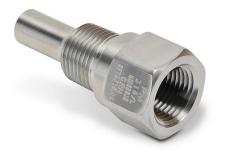

## TW025-03 Cut Sheet

ProSense thermowell, 1/2in female NPT probe connection, 1/2in male NPT process connection, 316 stainless steel body, 2-3/4in overall length, 0.260in bore.

For complete product information, please see this item on our store at the following link:

## Technical Specifications

| Brand              | ProSense            |
|--------------------|---------------------|
| Item               | Thermowell          |
| Probe Connection   | 1/2in female NPT    |
| Process Connection | 1/2in male NPT      |
| Body Material      | 316 stainless steel |
| Overall Length     | 2-3/4in             |
| Bore Diameter      | 0.260in             |