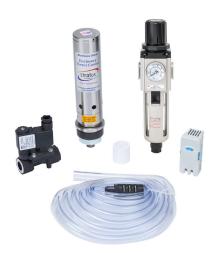

## **Technical Specifications**

| Brand             | Stratus                                                                                                                                                                                                       |
|-------------------|---------------------------------------------------------------------------------------------------------------------------------------------------------------------------------------------------------------|
| Item              | Vortex cooler kit                                                                                                                                                                                             |
| Cooling Capacity  | 2500 BTUH (732W)                                                                                                                                                                                              |
| Flow Rating       | 35 SCFM (991 SLPM)                                                                                                                                                                                            |
| Operating Voltage | 24 VDC                                                                                                                                                                                                        |
| Body Material     | Stainless steel                                                                                                                                                                                               |
| For Use With      | NEMA 4, NEMA 4X and NEMA 12 enclosures                                                                                                                                                                        |
| Kit Includes      | (1) Stratus TV35-025-4X vortex cooler, (1) NITRA AFR2-3233 pneumatic filter regulator, (1) NITRA AFE2-31 filter element, (1) Stego 011169-00 adjustable thermostat and (1) NITRA DVD-2BC2A-24D solenoid valve |