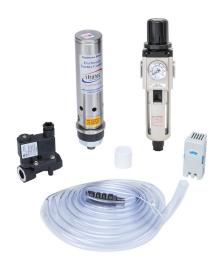

## **Technical Specifications**

| Brand             | Stratus                                                                                                                                                                                                       |
|-------------------|---------------------------------------------------------------------------------------------------------------------------------------------------------------------------------------------------------------|
| Item              | Vortex cooler kit                                                                                                                                                                                             |
| Cooling Capacity  | 1800 BTUH (528W)                                                                                                                                                                                              |
| Flow Rating       | 25 SCFM (708 SLPM)                                                                                                                                                                                            |
| Operating Voltage | 24 VDC                                                                                                                                                                                                        |
| Body Material     | Stainless steel                                                                                                                                                                                               |
| For Use With      | NEMA 4, NEMA 4X and NEMA 12 enclosures                                                                                                                                                                        |
| Kit Includes      | (1) Stratus TV25-018-4X vortex cooler, (1) NITRA AFR2-3233 pneumatic filter regulator, (1) NITRA AFE2-31 filter element, (1) Stego 011169-00 adjustable thermostat and (1) NITRA DVD-2BC2A-24D solenoid valve |