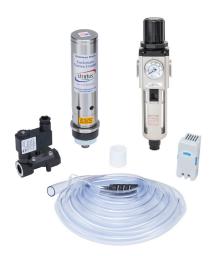

## **Technical Specifications**

| Brand             | Stratus                                                                                                                                                                                                        |
|-------------------|----------------------------------------------------------------------------------------------------------------------------------------------------------------------------------------------------------------|
| Item              | Vortex cooler kit                                                                                                                                                                                              |
| Cooling Capacity  | 1000 BTUH (293W)                                                                                                                                                                                               |
| Flow Rating       | 15 SCFM (425 SLPM)                                                                                                                                                                                             |
| Operating Voltage | 120 VAC                                                                                                                                                                                                        |
| Body Material     | Stainless steel                                                                                                                                                                                                |
| For Use With      | NEMA 4, NEMA 4X and NEMA 12 enclosures                                                                                                                                                                         |
| Kit Includes      | (1) Stratus TV15-010-4X vortex cooler, (1) NITRA AFR2-3233 pneumatic filter regulator, (1) NITRA AFE2-31 filter element, (1) Stego 011169-00 adjustable thermostat and (1) NITRA DVD-2BC2A-120A solenoid valve |