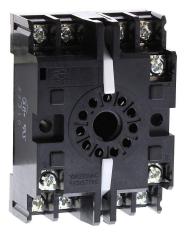

## TP411X Cut Sheet

Fuji Electric timer socket, 35mm DIN rail mount. For use with MS4SM series timers.

For complete product information, please see this item on our store at the following link:

https://www.automationdirect.com/pn/TP411X