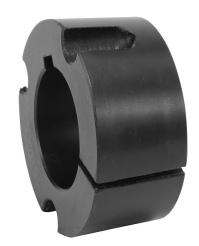

## TL-1610-1250 Cut Sheet

SureMotion Taper-Lock bushing, 1610 size, 1.250in bore, steel. For complete product information, please see this item on our

store at the following link:

https://www.automationdirect.com/pn/TL-1610-1250

## **Technical Specifications**

| Brand         | SureMotion |
|---------------|------------|
| Item          | Bushing    |
| Bushing Type  | Taper-Lock |
| Bushing Size  | 1610       |
| Bore Diameter | 1.250in    |
| Material      | Steel      |