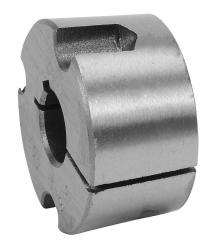

## TL-1210-0625 Cut Sheet

SureMotion Taper-Lock bushing, 1210 size, 0.625in bore, steel. For complete product information, please see this item on our

store at the following link:

https://www.automationdirect.com/pn/TL-1210-0625

## **Technical Specifications**

| Brand               | SureMotion |
|---------------------|------------|
| Item                | Bushing    |
| <b>Bushing Type</b> | Taper-Lock |
| Bushing Size        | 1210       |
| Bore Diameter       | 0.625in    |
| Material            | Steel      |