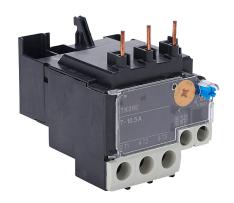

## TK26E-007 Cut Sheet

Fuji Electric TK26E series thermal overload relay, 7.0-10.5A adjustable, bi-metallic, direct mount power connection(s). For use with SC-E02x, SC-E03x, SC-E04x and SC-E05x contactors.

## **Technical Specifications**

| <u> </u>                  |                                                  |
|---------------------------|--------------------------------------------------|
| Brand                     | Fuji Electric                                    |
| Item                      | Relay                                            |
| Series                    | TK26E                                            |
| Relay Type                | Thermal overload                                 |
| Full Load Amperage Range  | 7.0-10.5A adjustable                             |
| Operation Type            | Bi-metallic                                      |
| <b>Auxiliary Contacts</b> | (1) N.O./(1) N.C.                                |
| Trip Class                | Trip Class 10A                                   |
| Phase Loss Sensitive      | Yes                                              |
| Connection                | Direct mount power                               |
| For Use With              | SC-E02x, SC-E03x, SC-E04x and SC-E05x contactors |