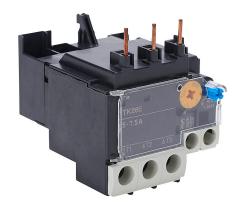

## TK26E-005 Cut Sheet

Fuji Electric TK26E series thermal overload relay, 5.0-7.5A adjustable, bi-metallic, direct mount power connection(s). For use with SC-E02x, SC-E03x, SC-E04x and SC-E05x contactors.

## **Technical Specifications**

| •                         |                                                  |
|---------------------------|--------------------------------------------------|
| Brand                     | Fuji Electric                                    |
| Item                      | Relay                                            |
| Series                    | TK26E                                            |
| Relay Type                | Thermal overload                                 |
| Full Load Amperage Range  | 5.0-7.5A adjustable                              |
| Operation Type            | Bi-metallic                                      |
| <b>Auxiliary Contacts</b> | (1) N.O./(1) N.C.                                |
| Trip Class                | Trip Class 10A                                   |
| Phase Loss Sensitive      | Yes                                              |
| Connection                | Direct mount power                               |
| For Use With              | SC-E02x, SC-E03x, SC-E04x and SC-E05x contactors |