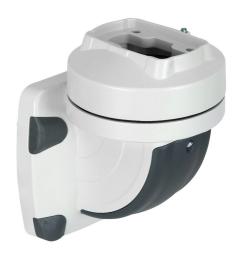

## TK060.710 Cut Sheet

Teknokol suspension arm fitting, right-angle wall-mount swivel base, 310 degrees movement range, aluminum, RAL 7035 light gray. For use with TK060 suspension arm profile.

For complete product information, please see this item on our store at the following link:

## **Technical Specifications**

| Brand          | Teknokol                           |
|----------------|------------------------------------|
| Item           | Suspension arm fitting             |
| Fitting Type   | Right-angle wall-mount swivel base |
| Movement Range | 310 degrees                        |
| Material       | Aluminum                           |
| Color          | RAL 7035 light gray                |
| For Use With   | TK060 suspension arm profile       |