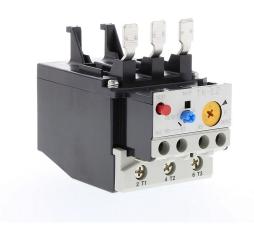

## TK-E2-900 Cut Sheet

Fuji Electric TK-E2 series thermal overload relay, 6.0-9.0A adjustable, bi-metallic, direct mount power connection(s). For use with SC-E1x, SC-E2x and SC-E2Sx contactors.

For complete product information, please see this item on our store at the following link:

## **Technical Specifications**

| Brand                     | Fuji Electric                         |
|---------------------------|---------------------------------------|
| Item                      | Relay                                 |
| Series                    | TK-E2                                 |
| Relay Type                | Thermal overload                      |
| Full Load Amperage Range  | 6.0-9.0A adjustable                   |
| Operation Type            | Bi-metallic                           |
| <b>Auxiliary Contacts</b> | (1) N.O./(1) N.C.                     |
| Trip Class                | Trip Class 10A                        |
| Phase Loss Sensitive      | Yes                                   |
| Connection                | Direct mount power                    |
| For Use With              | SC-E1x, SC-E2x and SC-E2Sx contactors |