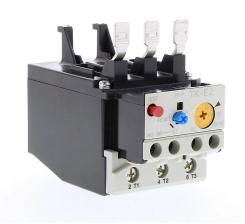

## TK-E2-5400 Cut Sheet

Fuji Electric TK-E2 series thermal overload relay, 44.0-54.0A adjustable, bi-metallic, direct mount power connection(s). For use with SC-E1x, SC-E2x and SC-E2Sx contactors.

For complete product information, please see this item on our store at the following link:

## **Technical Specifications**

| Brand                     | Fuji Electric                         |
|---------------------------|---------------------------------------|
| Item                      | Relay                                 |
| Series                    | TK-E2                                 |
| Relay Type                | Thermal overload                      |
| Full Load Amperage Range  | 44.0-54.0A adjustable                 |
| Operation Type            | Bi-metallic                           |
| <b>Auxiliary Contacts</b> | (1) N.O./(1) N.C.                     |
| Trip Class                | Trip Class 10A                        |
| Phase Loss Sensitive      | Yes                                   |
| Connection                | Direct mount power                    |
| For Use With              | SC-E1x, SC-E2x and SC-E2Sx contactors |