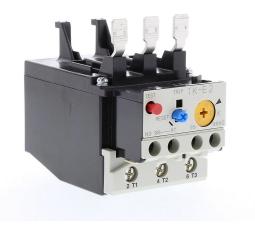

## TK-E2-5000 Cut Sheet

Fuji Electric TK-E2 series thermal overload relay, 40.0-50.0A adjustable, bi-metallic, direct mount power connection(s). For use with SC-E1x, SC-E2x and SC-E2Sx contactors.

For complete product information, please see this item on our store at the following link:

## **Technical Specifications**

| ·                        |                                       |
|--------------------------|---------------------------------------|
| Brand                    | Fuji Electric                         |
| Item                     | Relay                                 |
| Series                   | TK-E2                                 |
| Relay Type               | Thermal overload                      |
| Full Load Amperage Range | 40.0-50.0A adjustable                 |
| Operation Type           | Bi-metallic                           |
| Auxiliary Contacts       | (1) N.O./(1) N.C.                     |
| Trip Class               | Trip Class 10A                        |
| Phase Loss Sensitive     | Yes                                   |
| Connection               | Direct mount power                    |
| For Use With             | SC-E1x, SC-E2x and SC-E2Sx contactors |
|                          |                                       |