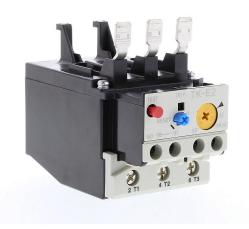

## TK-E2-4200 Cut Sheet

Fuji Electric TK-E2 series thermal overload relay, 32.0-42.0A adjustable, bi-metallic, direct mount power connection(s). For use with SC-E1x, SC-E2x and SC-E2Sx contactors.

For complete product information, please see this item on our store at the following link:

## **Technical Specifications**

| Brand                     | Fuji Electric                         |
|---------------------------|---------------------------------------|
| Item                      | Relay                                 |
| Series                    | TK-E2                                 |
| Relay Type                | Thermal overload                      |
| Full Load Amperage Range  | 32.0-42.0A adjustable                 |
| Operation Type            | Bi-metallic                           |
| <b>Auxiliary Contacts</b> | (1) N.O./(1) N.C.                     |
| Trip Class                | Trip Class 10A                        |
| Phase Loss Sensitive      | Yes                                   |
| Connection                | Direct mount power                    |
| For Use With              | SC-E1x, SC-E2x and SC-E2Sx contactors |