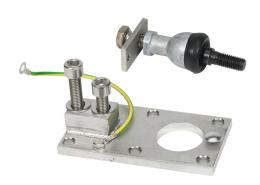

## TFAST Cut Sheet

Laumas hanging alignment mounting hardware, aluminum/ stainless steel/rubber, 1102 lb/500 kg. For use with Laumas FCAL series load cells.

For complete product information, please see this item on our store at the following link:

## **Technical Specifications**

| Brand        | Laumas                              |
|--------------|-------------------------------------|
| Item         | Hanging alignment mounting hardware |
| Replacement  | No                                  |
| Material     | Aluminum/stainless steel/rubber     |
| Load Rating  | 1102 lb/500 kg                      |
| For Use With | Laumas FCAL series load cells       |