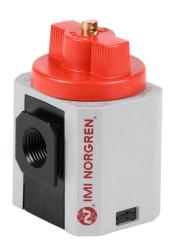

## T84T-4AA-B1N Cut Sheet

Norgren shut-off valve, 3-port (3-way), 2-position, twist, N.C., 1/2in female NPT inlet(s), 1/2in female NPT outlet(s), G1/4 female BSPP exhaust(s). For use with Excelon 84 series components.

## **Technical Specifications**

| •                   |                              |
|---------------------|------------------------------|
| Brand               | Norgren                      |
| Series              | Excelon Plus 84              |
| Item                | Valve                        |
| Working Fluid       | Air                          |
| Valve Type          | Shut-off                     |
| Action              | Twist                        |
| Operator Type       | Knob                         |
| Port Quantity       | 3-port (3-way)               |
| Number Of Positions | 2                            |
| Valve Configuration | N.C.                         |
| Inlet Port          | 1/2in female NPT             |
| Outlet Port         | 1/2in female NPT             |
| Exhaust Port        | G1/4 female BSPP             |
| For Use With        | Excelon 84 series components |