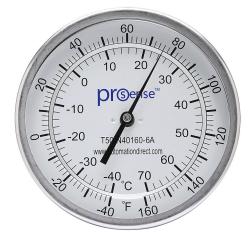

## T50-N40160-6A Cut Sheet

ProSense bi-metal dial thermometer, 5in diameter, 6in insertion length, -40 to 160 deg F/-40 to 70 deg C, 1/2in male NPT process connection, center back, adjustable angle mount.

## Technical Specifications

| Brand              | ProSense                         |
|--------------------|----------------------------------|
| Item               | Bi-metal dial thermometer        |
| Diameter           | 5in                              |
| Insertion Length   | 6in                              |
| Scale              | -40 to 160 deg F/-40 to 70 deg C |
| Process Connection | 1/2in male NPT                   |
| Mounting           | Center back, adjustable angle    |
|                    |                                  |