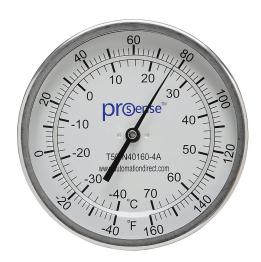

## T50-N40160-4A Cut Sheet

ProSense bi-metal dial thermometer, 5in diameter, 4in insertion length, -40 to 160 deg F/-40 to 70 deg C, 1/2in male NPT process connection, center back, adjustable angle mount.

## **Technical Specifications**

| Brand              | ProSense                         |
|--------------------|----------------------------------|
| Item               | Bi-metal dial thermometer        |
| Diameter           | 5in                              |
| Insertion Length   | 4in                              |
| Scale              | -40 to 160 deg F/-40 to 70 deg C |
| Process Connection | 1/2in male NPT                   |
| Mounting           | Center back, adjustable angle    |