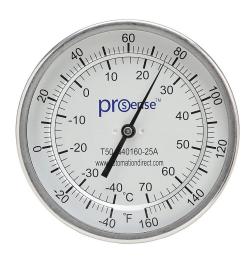

## T50-N40160-25A Cut Sheet

ProSense bi-metal dial thermometer, 5in diameter, 2-1/2in insertion length, -40 to 160 deg F/-40 to 70 deg C, 1/2in male NPT process connection, center back, adjustable angle mount.

## **Technical Specifications**

| Brand              | ProSense                         |
|--------------------|----------------------------------|
| Item               | Bi-metal dial thermometer        |
| Diameter           | 5in                              |
| Insertion Length   | 2-1/2in                          |
| Scale              | -40 to 160 deg F/-40 to 70 deg C |
| Process Connection | 1/2in male NPT                   |
| Mounting           | Center back, adjustable angle    |