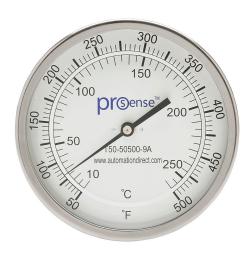

## T50-50500-9A Cut Sheet

ProSense bi-metal dial thermometer, 5in diameter, 9in insertion length, 50 to 500 deg F/10 to 260 deg C, 1/2in male NPT process connection, center back, adjustable angle mount.

## **Technical Specifications**

| Brand              | ProSense                        |
|--------------------|---------------------------------|
| Item               | Bi-metal dial thermometer       |
| Diameter           | 5in                             |
| Insertion Length   | 9in                             |
| Scale              | 50 to 500 deg F/10 to 260 deg C |
| Process Connection | 1/2in male NPT                  |
| Mounting           | Center back, adjustable angle   |