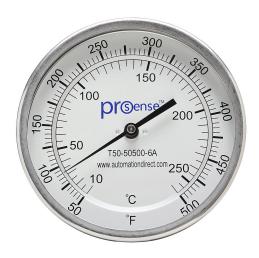

## T50-50500-6A Cut Sheet

ProSense bi-metal dial thermometer, 5in diameter, 6in insertion length, 50 to 500 deg F/10 to 260 deg C, 1/2in male NPT process connection, center back, adjustable angle mount.

## **Technical Specifications**

| Dunand                    | D. O                            |
|---------------------------|---------------------------------|
| Brand                     | ProSense                        |
| Item                      | Bi-metal dial thermometer       |
| Diameter                  | 5in                             |
| Insertion Length          | 6in                             |
| Scale                     | 50 to 500 deg F/10 to 260 deg C |
| <b>Process Connection</b> | 1/2in male NPT                  |
| Mounting                  | Center back, adjustable angle   |